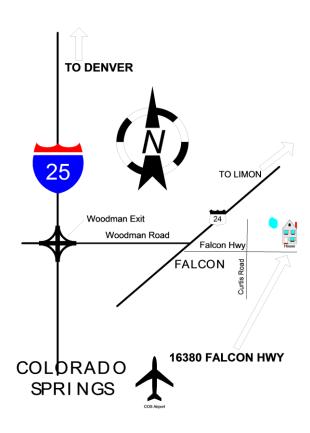

#### COLORADO LURE COURSING ASSOCIATION

Darci Kunard 17531 E 104<sup>th</sup> Place Reunion, CO 80022 kdarci@yahoo.com 720-938-3303

www.clcaonline.com www.asfa.org

**From I-25 North or South:** Take Woodmen Road Exit and travel east to Highway 24. Turn Right on Highway 24 and then turn Left on Meridian. Go to stop sign and then Turn Left on Falcon Highway. Turn Left in driveway at 16380 Falcon Highway.

FALCON INSTITUTE FOR ADVANCED COURSING STUDIES 16380 FALCON HIGHWAY PEYTON, COLORADO 80831-7993

EARLY ENTRY FEES: \$17.00 for 1st; \$14.00 for 2nd and \$12.00 each additional hound with same owner.

DAY-OF ENTRY FEES: \$25.00 per hound