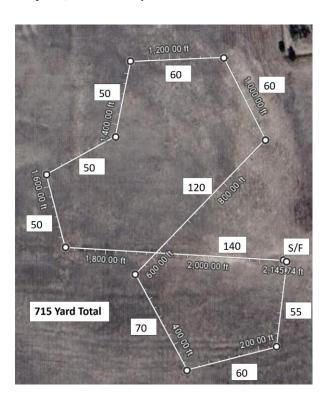

#### **Sunday May 18, 2025**

715 yards, clockwise for prelims and reversed for finals

Warning: It is advised that all hounds entered be in top physical condition due to the altitude and rigorous conditions of the course, which will be run on natural terrain and may include such hazards as rocks, trees, cactus, vegetation, gopher holes, gullies, bodies of water and other obstacles.