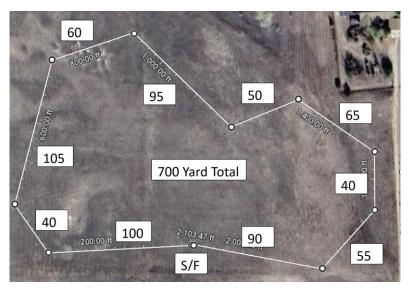

#### Saturday May 17, 2025

700 yards, clockwise for prelims and reversed for finals